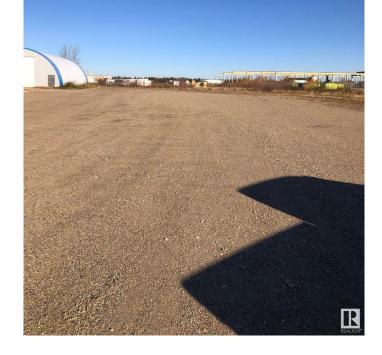

## \$2,750,000

0 Bedroom, 0.00 Bathroom, Land Commercial on 0.00 Acres

Mistatim Industrial, Edmonton, AB

Prime Industrial site in the heart of Trucking Edmonton. This 4.18 acre site is fully fenced and has great compaction and drainage. Buildings include a 2400 square foot cold storage building, 1-4000 square foot canvas shelter and 1-3200 square foot canvas shelter. There is power to all buildings. Great opportunity to expand your business or start fresh!